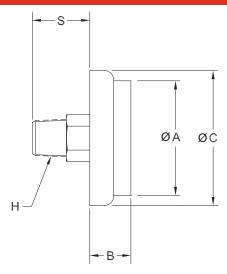

#### Dimensions (in.)

| Model  | Dial Size | Α    | В    | С    | Н        | S    |
|--------|-----------|------|------|------|----------|------|
| SP1498 | 1.4"      | 1.23 | 0.42 | 1.42 | 1/8" NPT | 0.60 |
| SP1698 | 1.6"      | 1.43 | 0.44 | 1.62 | 1/8" NPT | 0.60 |