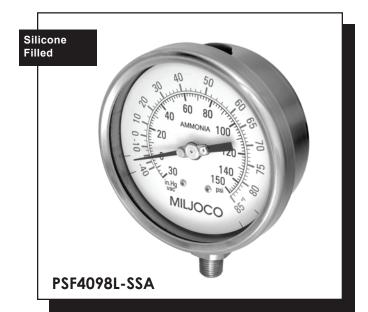

# AMMONIA GAUGE

## Silicone Liquid Filled - 4" & 21/2"

This line of ammonia gauges is designed for use with refrigeration ammonia, or any other process media that is compatible with stainless steel. These gauges are hermetically sealed for outdoor use and can be liquid filled for applications exposed to vibration. *CAUTION: When using liquid-filled gauges on applications other than refrigeration ammonia, consult factory for fill fluid recommendation.* 

| Standard Ranges                           |                     |  |
|-------------------------------------------|---------------------|--|
| Code                                      | Range               |  |
| 006SSA                                    | 30" Hg-150 psi & °F |  |
| 008SSA                                    | 30" Hg-300 psi & °F |  |
| Other ranges available - consult factory. |                     |  |

B).

**PROCESS TEMPERATURE:** DRY: -40 to 200°F (-40 to 93°C), LIQ. FILLED: -40 to 140°F (-40 to 60°C). **AMBIENT TEMPERATURE:** DRY: -40 to 140°F

(-40 to 60°C), LIQ. FILLED: -40 to 140°F (-40 to 60°C).

| To Order                 |                      |                                               |                              |
|--------------------------|----------------------|-----------------------------------------------|------------------------------|
| PSF4098L<br>Model Number | 008<br>Range<br>Code | <b><u>S</u><u>S</u></b><br>Stainless<br>Steel | <b>A</b><br>Ammonia<br>Range |