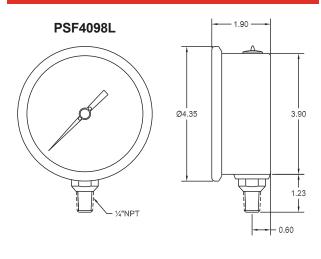

| Models   |           |          |  |  |  |
|----------|-----------|----------|--|--|--|
| Model    | Dial Size | Filled   |  |  |  |
| PSF4098L | 4"        | Silicone |  |  |  |
| PSF2598L | 21⁄2"     | Silicone |  |  |  |

#### Dimensions (in.)

**MOVEMENT:** Stainless steel, rotary type.

TUBE & SOCKET: 316 Stainless steel.

CONNECTION: 1/4" NPT bottom outlet.

ACCURACY: 4": ±1% (ASME B40.1 Grade 1A). 2<sup>1</sup>/<sub>2</sub>": ±1.6% Full Scale (exceeds ASME B40.100 Grade