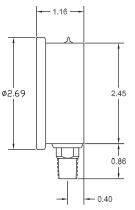

| Models   |           |          |  |  |  |
|----------|-----------|----------|--|--|--|
| Model    | Dial Size | Filled   |  |  |  |
| PSF4098L | 4"        | Silicone |  |  |  |
| PSF2598L | 21⁄2"     | Silicone |  |  |  |

#### Dimensions (in.)