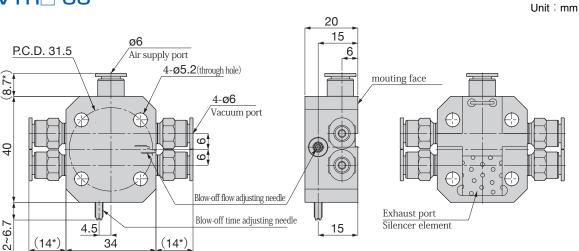

## **S**pecial **P**roducts

**Vacuum Generator VY** 

Direct mounting on robotic arm

Vacuum generator for mounting on a robotic arm (P.C.D. 31.5)

Compact and low-profile (0.79" or 20mm)

- It enables speeding up of suction/blow-off cycle
- Installation and piping is easy. All you need to connect is the air-supply and vacuum cups
- A blow-off function is incorporated.
  No need to provide a separate piping for blow-off
  Blow-off flow and timing are adjustable.
- Maximum 4 vacuum portsA pressure sensor can be mounted.