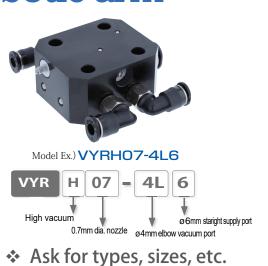

## **S**pecial **P**roducts

**Vacuum Generator VY** 

Direct mounting on robotic arm

Vacuum generator for mounting on a robotic arm (P.C.D. 31.5)

Compact and low-profile (0.79" or 20mm)

- It enables speeding up of suction/blow-off cycle
- Installation and piping is easy. All you need to connect is the air-supply and vacuum cups
- A blow-off function is incorporated.
  No need to provide a separate piping for blow-off
  Blow-off flow and timing are adjustable.
- Maximum 4 vacuum portsA pressure sensor can be mounted.