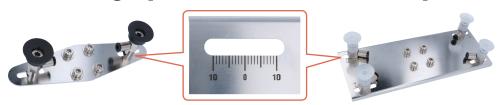

| application      | for arm robots   | for air cylinders |
|------------------|------------------|-------------------|
| mounting<br>hole | 405.5 × PCD.31.5 | 4-04.5            |

Printing rulers on the plate is available as an option for reducing replacement time of vacuum cups.