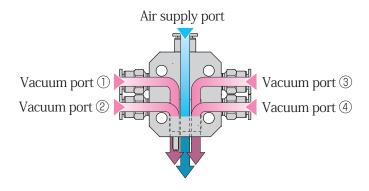

## **S**pecial **P**roducts

**Vacuum Generator VY** 

Direct mounting on robotic arm

Vacuum generator for mounting on a robotic arm (P.C.D. 31.5)

Compact and low-profile (0.79" or 20mm)

- It enables speeding up of suction/blow-off cycle
- Installation and piping is easy. All you need to connect is the air-supply and vacuum cups
- A blow-off function is incorporated.
  No need to provide a separate piping for blow-off
  Blow-off flow and timing are adjustable.
- Maximum 4 vacuum portsA pressure sensor can be mounted.