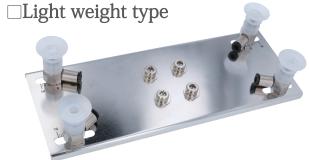

## **Interface Plate for EOAT**

We provide 2 types, "Heavy duty" and "Light weight"

Model ex.) VPRHT-100-M5-2-VPMB25RN4J

Model ex.) VPRHL-150-M5-S4-VPHE20LBS4J

Standard mounting holes for the industrial robots, cylinders.

| application      | for arm robots   | for air cylinders |
|------------------|------------------|-------------------|
| mounting<br>hole | 405.5 × PCD.31.5 | 4-04.5            |

Printing rulers on the plate is available as an option for reducing replacement time of vacuum cups.