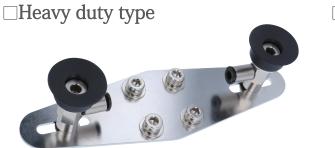

## **Interface Plate for EOAT**

We provide 2 types, "Heavy duty" and "Light weight"

Model ex.) VPRHT-100-M5-2-VPMB25RN4J

Model ex.) VPRHL-150-M5-S4-VPHE20LBS4J

Standard mounting holes for the industrial robots, cylinders.

| application      | for arm robots   | for air cylinders |
|------------------|------------------|-------------------|
| mounting<br>hole | 405.5 × PCD.31.5 | 4-04.5            |

Printing rulers on the plate is available as an option for reducing replacement time of vacuum cups.